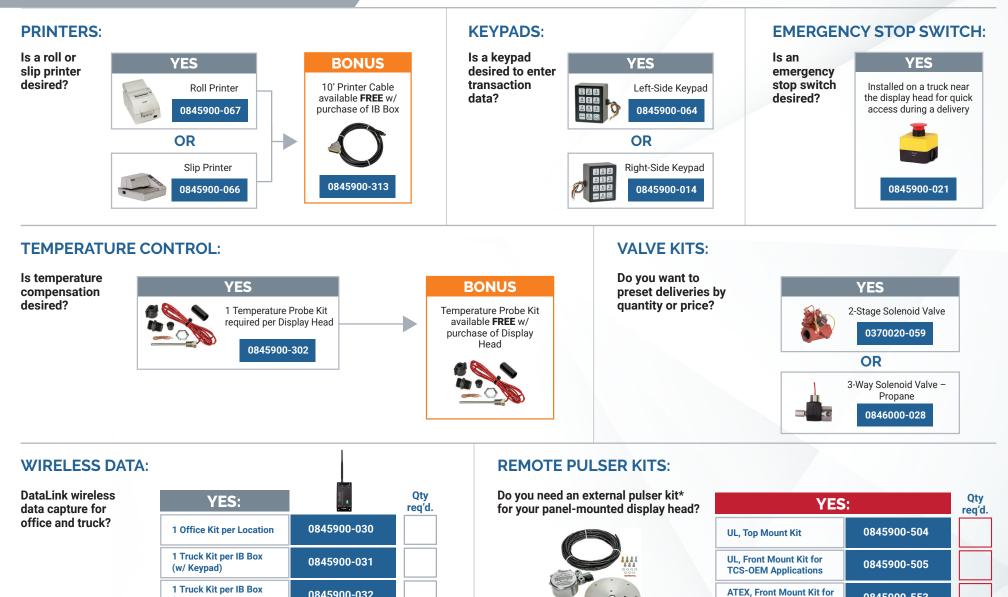

## **ENR**<sup>(2)</sup> Selection Guide

Choose the proper setup for your specific application below:

## **REQUIRED EMR4 EQUIPMENT**



## **OPTIONAL EMR4 ACCESSORIES**

## **ENR**<sup>(2)</sup> Selection Guide

0845900-553

0845900-554

**EEDER-ROOT** 

**TCS-OEM Applications** ATEX, Front Mount Kit for

**Special Applications** 



\*sample kit shown for reference (0845900-504)

125 Powder Forest Drive • PO Box 2003 • Simsbury, CT 06070 • ©2019 Veeder-Root • P/N 576047-300 All information contained in this document is subject to change without notice.

(w/o Keypad)

0845900-032

1.800.561.7942 | veeder.com