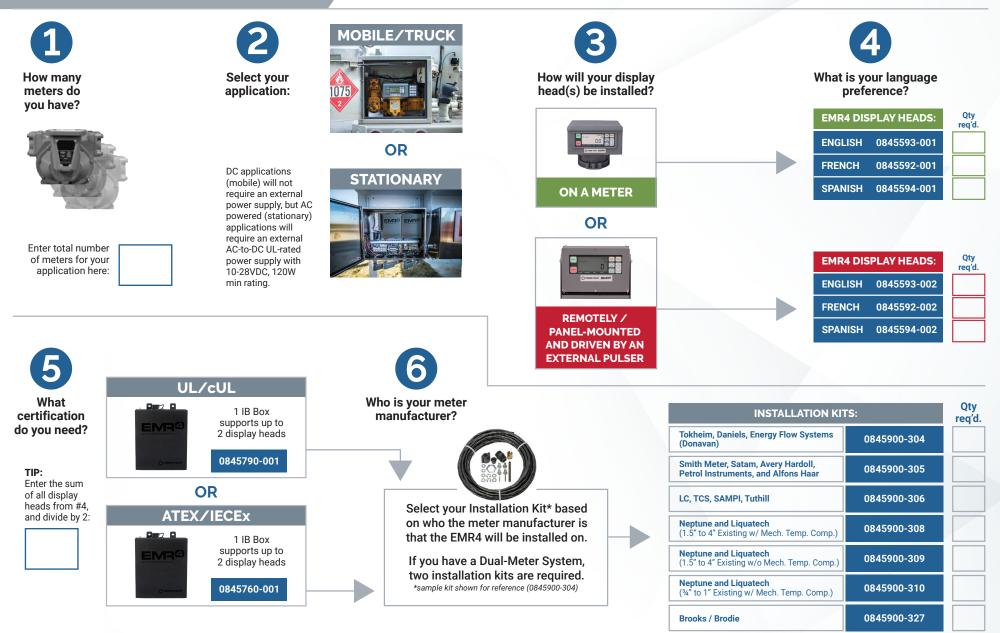

## **ENR**<sup>(2)</sup> Selection Guide

Choose the proper setup for your specific application below:

## **REQUIRED EMR4 EQUIPMENT**